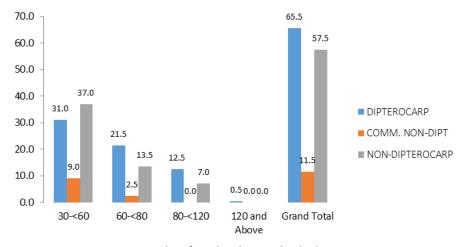

Compartment 34: Number of Tree ha-1 by DBH Class (cm)

Compartment 52: Number of Tree ha-1 by DBH Class (cm)

Compartment 55: Number of Tree ha-1 by DBH Class (cm)

Compartment 55: Number of Tree ha-1 by DBH Class (cm)