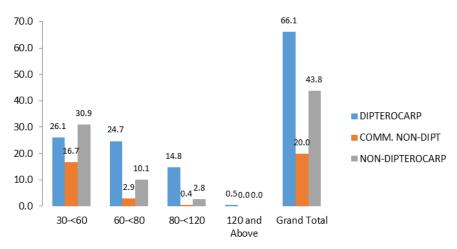

#### 2005 Data (Left) and Re-Enumeration in 2010 (Right)

Compartment 10: Number of Tree ha-1 by DBH Class (cm)

Compartment 34: Number of Tree ha-1 by DBH Class (cm)

Compartment 10: Number of Tree ha-1 by DBH Class (cm)