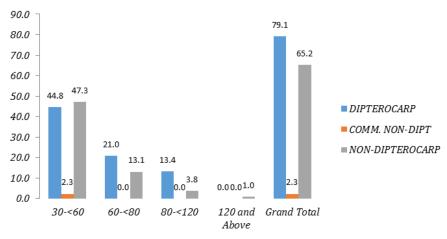

Compartment 64: Density of Tree (per ha.) by DBH Class (cm)

## 2007 Data (Left) and Re-Enumeration in 2012 (Right)



Compartment 1: Number of Tree ha-1 by DBH Class (cm)



Compartment 14: Number of Tree ha-1 by DBH Class (cm)



Compartment 14: Number of Tree ha-1 by DBH Class (cm)



Compartment 33: Number of Tree ha-1 by DBH Class (cm)



Compartment 56: Number of Tree ha-1 by DBH Class (cm)



Compartment 33: Number of Tree ha-1 by DBH Class (cm)



Compartment 86: Number of Tree ha-1 by DBH Class (cm)

### 2008 Data (Left) and Re-Enumeration in 2013 (Right)



Compartment 1: Number of Tree ha-1 By DBH Class (cm)



Compartment 9: Number of Tree ha-1 By DBH Class (cm)



Compartment 1: Number of Tree ha-1 by DBH Class (cm)



Compartment 9: Number of Tree ha-1 by DBH Class (cm)



Compartment 62: Number of Tree ha-1 By DBH Class (cm)



Compartment 105: Number of Tree ha-1 By DBH Class (cm)



Compartment 62: Number of Tree ha-1 by DBH Class (cm)



Compartment 105: Number of Tree ha-1 by DBH Class (cm)



Compartment 114: Number of Tree ha-1 By DBH Class (cm)



Compartment 114: Number of Tree ha-1 by DBH Class (cm)



Compartment 42: Number of Tree ha-1 By DBH Class (cm)



Compartment 48: Number of Tree ha-1 By DBH Class (cm)



Compartment 49: Number of Tree ha-1 By DBH Class (cm)



Compartment 64: Number of Tree ha-1 By DBH Class (cm)



Compartment 74: Number of Tree ha-1 By DBH Class (cm)



Compartment 16: Number of Tree ha-1 by DBH Class (cm)



Compartment 50: Number of Tree ha-1 by DBH Class (cm)



Compartment 63: Number of Tree ha-1 by DBH Class (cm)