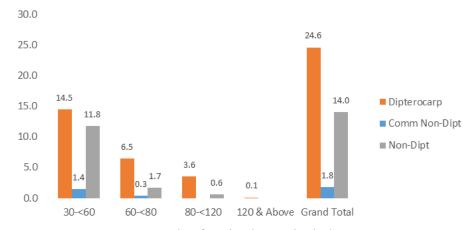

#### 2005 Data (Left) and Re-Enumeration in 2010 (Right)

Compartment 10: Number of Tree ha-1 by DBH Class (cm)

Compartment 34: Number of Tree ha-1 by DBH Class (cm)

Compartment 10: Number of Tree ha-1 by DBH Class (cm)