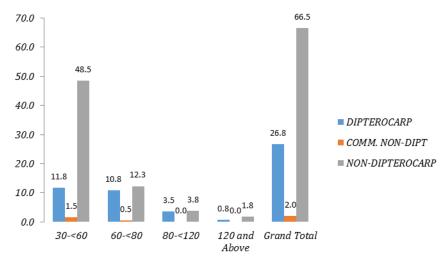

#### 2005 Data (Left) and Re-Enumeration in 2010 (Right)

Compartment 10: Number of Tree ha-1 by DBH Class (cm)

Compartment 34: Number of Tree ha-1 by DBH Class (cm)

Compartment 10: Number of Tree ha-1 by DBH Class (cm)