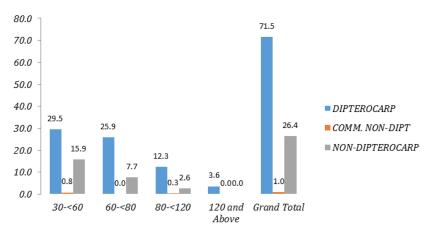

Continuous Forest Inventory
(CFI)
Summary Report
Deramakot Forest Reserve



# Summary of Tree Density Distribution per Hectare for CFI: 2005 – 2014

#### 2005 Data (Left) and Re-Enumeration in 2010 (Right)



Compartment 10: Number of Tree ha-1 by DBH Class (cm)



Compartment 34: Number of Tree ha-1 by DBH Class (cm)



Compartment 10: Number of Tree ha-1 by DBH Class (cm)



Compartment 34: Number of Tree ha-1 by DBH Class (cm)



Compartment 52: Number of Tree ha-1 by DBH Class (cm)



Compartment 55: Number of Tree ha-1 by DBH Class (cm)



Compartment 55: Number of Tree ha-1 by DBH Class (cm)



Compartment 55: Number of Tree ha-1 by DBH Class (cm)



Compartment 74: Number of Tree ha-1 by DBH Class (cm)



Compartment 74: Number of Tree ha-1 by DBH Class (cm)

## 2006 Data (Left) and Re-Enumeration in 2011 (Right)



Compartment 17: Number of Tree ha-1 by DBH Class (cm)



Compartment 57: Number of Tree ha-1 by DBH Class (cm)



Compartment 17: Density of Tree (per ha.) by DBH Class (cm)



Compartment 64: Number of Tree ha-1 by DBH Class (cm