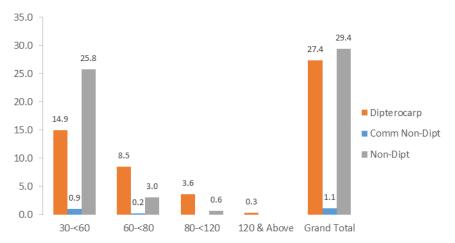

#### 2005 Data (Left) and Re-Enumeration in 2010 (Right)

Compartment 10: Number of Tree ha-1 by DBH Class (cm)

Compartment 34: Number of Tree ha-1 by DBH Class (cm)

Compartment 10: Number of Tree ha-1 by DBH Class (cm)