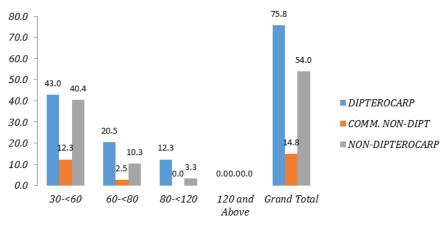

s (cm)

## 2007 Data (Left) and Re-Enumeration in 2012 (Right)



Compartment 1: Number of Tree ha-1 by DBH Class (cm)



Compartment 14: Number of Tree ha-1 by DBH Class (cm)



Compartment 14: Number of Tree ha-1 by DBH Class (cm)



Compartment 33: Number of Tree ha-1 by DBH Class (cm)



Compartment 56: Number of Tree ha-1 by DBH Class (cm)



Compartment 33: Number of Tree ha-1 by DBH Class (cm)



Compartment 86: Number of Tree ha-1 by DBH Class (cm)

### 2008 Data (Left) and Re-Enumeration in 2013 (Right)



Compartment 1: Number of Tree ha-1 By DBH Class (cm)



Compartment 9: Number of Tree ha-1 By DBH Class (cm)



Compartment 1: Number of Tree ha-1 by DBH Class (cm)



Compartment 9: Number of Tree ha-1 by DBH Class (cm)



Compartment 62: Number of Tree ha-1 By DBH Class (cm)



Compartment 105: Number of Tree ha-1 By DBH Class (cm)



Compartment 62: Number of Tree ha-1 by DBH Class (cm)



Compartment 105: Number of Tree ha-1 by DBH Class (cm)



Compartment 114: Number of Tree ha-1 By DBH Class (cm)



Compartment 114: Number of Tree ha-1 by DBH Class (cm)



Compartment 42: Number of Tree ha-1 By DBH Class (cm)



Compartment 48: Number of Tree ha-1 By DBH Class (cm)



Compartment 49: Number of Tree ha-1 By DBH Class (cm)



Compartment 64: Number of Tree ha-1 By DBH Class (cm)



Compartment 74: Number of Tree ha-1 By DBH Class (cm)



Compartment 16: Number of Tree ha-1 by DBH Class (cm)



Compartment 50: Number of Tree ha-1 by DBH Class (cm)



Compartment 63: Number of Tree ha-1 by DBH Class (cm)



Compartment 76: Number of Tree ha-1 by DBH Class (cm)