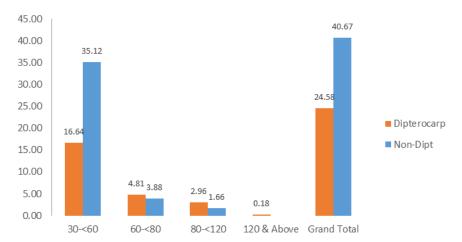

Compartment 34: Number of Tree ha-1 by DBH Class (cm)

Compartment 52: Number of Tree ha-1 by DBH Class (cm)

Compartment 55: Number of Tree ha-1 by DBH Class (cm)

Compartment 55: Number of Tree ha-1 by DBH Class (cm)