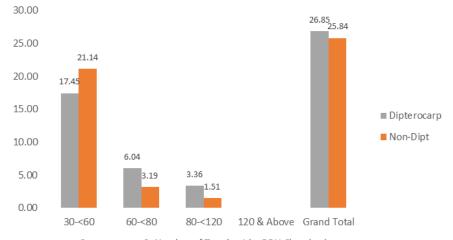

Compartment 34: Number of Tree ha-1 by DBH Class (cm)

Compartment 52: Number of Tree ha-1 by DBH Class (cm)

Compartment 55: Number of Tree ha-1 by DBH Class (cm)

Compartment 55: Number of Tree ha-1 by DBH Class (cm)