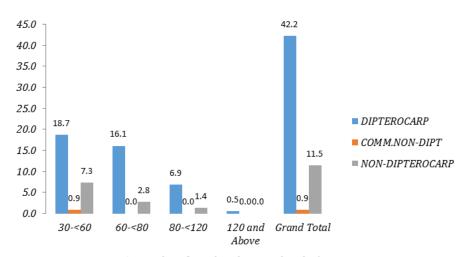

#### 2005 Data (Left) and Re-Enumeration in 2010 (Right)

Compartment 10: Number of Tree ha-1 by DBH Class (cm)

Compartment 34: Number of Tree ha-1 by DBH Class (cm)

Compartment 10: Number of Tree ha-1 by DBH Class (cm)