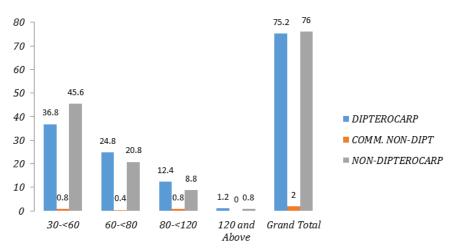

#### 2005 Data (Left) and Re-Enumeration in 2010 (Right)

Compartment 10: Number of Tree ha-1 by DBH Class (cm)

Compartment 34: Number of Tree ha-1 by DBH Class (cm)

Compartment 10: Number of Tree ha-1 by DBH Class (cm)