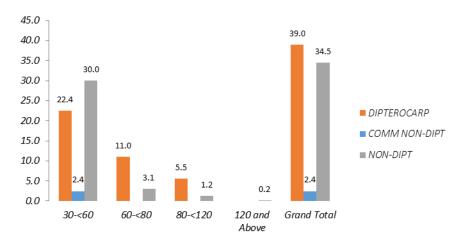

#### 2005 Data (Left) and Re-Enumeration in 2010 (Right)

Compartment 10: Number of Tree ha-1 by DBH Class (cm)

Compartment 34: Number of Tree ha-1 by DBH Class (cm)

Compartment 10: Number of Tree ha-1 by DBH Class (cm)