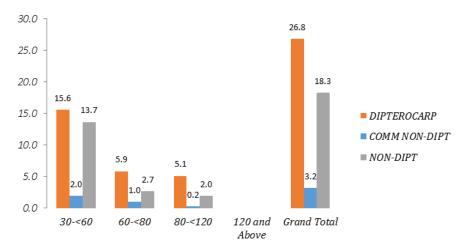

#### 2005 Data (Left) and Re-Enumeration in 2010 (Right)

Compartment 10: Number of Tree ha-1 by DBH Class (cm)

Compartment 34: Number of Tree ha-1 by DBH Class (cm)

Compartment 10: Number of Tree ha-1 by DBH Class (cm)