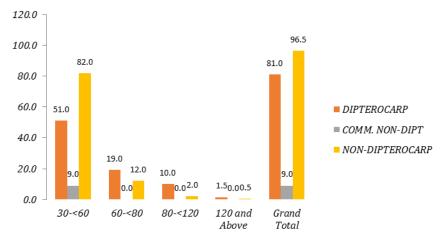

#### 2005 Data (Left) and Re-Enumeration in 2010 (Right)

Compartment 10: Number of Tree ha-1 by DBH Class (cm)

Compartment 34: Number of Tree ha-1 by DBH Class (cm)

Compartment 10: Number of Tree ha-1 by DBH Class (cm)