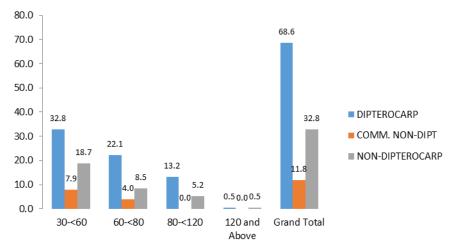

Compartment 34: Number of Tree ha-1 by DBH Class (cm)

Compartment 52: Number of Tree ha-1 by DBH Class (cm)

Compartment 55: Number of Tree ha-1 by DBH Class (cm)

Compartment 55: Number of Tree ha-1 by DBH Class (cm)