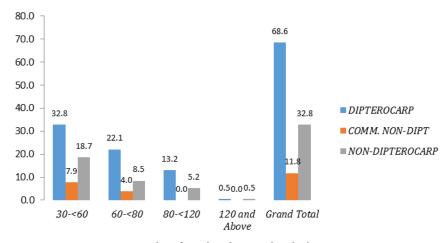

Continuous Forest Inventory
(CFI)
Summary Report
Deramakot Forest Reserve



# Summary of Tree Density Distribution per Hectare for CFI: 2005 – 2014

#### 2005 Data (Left) and Re-Enumeration in 2010 (Right)



Compartment 10: Number of Tree ha-1 by DBH Class (cm)



Compartment 34: Number of Tree ha-1 by DBH Class (cm)



Compartment 10: Number of Tree ha-1 by DBH Class (cm)



Compartment 34: Number of Tree ha-1 by DBH Class (cm)



Compartment 52: Number of Tree ha-1 by DBH Class (cm)



Compartment 55: Number of Tree ha-1 by DBH Class (cm)



Compartment 55: Number of Tree ha-1 by DBH Class (cm)



Compartment 55: Number of Tree ha-1 by DBH Class (cm)



Compartment 74: Number of Tree ha-1 by DBH Class (cm)



Compartment 74: Number of Tree ha-1 by DBH Class (cm)

## 2006 Data (Left) and Re-Enumeration in 2011 (Right)



Compartment 17: Number of Tree ha-1 by DBH Class (cm)



Compartment 57: Number of Tree ha-1 by DBH Class (cm)



Compartment 17: Density of Tree (per ha.) by DBH Class (cm)



Compartment 64: Number of Tree ha-1 by DBH Class (cm)



Compartment 85: Number of Tree ha-1 by DBH Class (cm)



Compartment 64: Density of Tree (per ha.) by DBH Class (cm)

## 2007 Data (Left) and Re-Enumeration in 2012 (Right)



Compartment 1: Number of Tree ha-1 by DBH Class (cm)



Compartment 14: Number of Tree ha-1 by DBH Class (cm)



Compartment 14: Number of Tree ha-1 by DBH Class (cm)



Compartment 33: Number of Tree ha-1 by DBH Class (cm)



Compartment 56: Number of Tree ha-1 by DBH Class