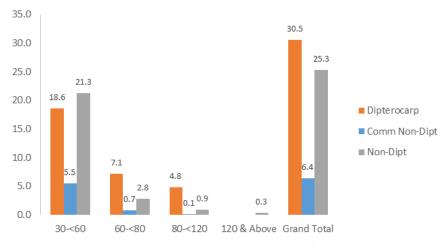

ompartment 64: Number of Tree ha-1 By DBH Class (cm)



Compartment 74: Number of Tree ha-1 By DBH Class (cm)



Compartment 16: Number of Tree ha-1 by DBH Class (cm)



Compartment 50: Number of Tree ha-1 by DBH Class (cm)



Compartment 63: Number of Tree ha-1 by DBH Class (cm)



Compartment 76: Number of Tree ha-1 by DBH Class (cm)



Compartment 43: Number of Tree ha-1 by DBH Class (cm)



Compartment 54: Density of Tree (per ha.) By DBH Class (cm)



Compartment 61: Number of Tree ha-1 by DBH Class (cm)



Compartment 97: Number of Tree ha-1 by DBH Class (cm)



Compartment 8: Number of Tree ha-1 by DBH Class (cm)



Compartment 17: Number of Tree ha-1 by DBH Class (cm)



Compartment 51: Number of Tree ha-1 by DBH Class (cm)



Compartment 53: Number of Tree ha-1 by DBH Class (cm)



Compartment 77: Number of Tree ha-1 by DBH Class (cm)



Compartment 31: Number of Tree ha-1 by DBH Class (cm)



Compartment 71: Number of Tree ha-1 by DBH Class (cm)



Compartment 72: Number of Tree ha-1 by DBH Class (cm)



Compartment 104: Number of Tree ha-1 by DBH Class (cm)



Compartment 70: Number of Tree ha-1 by DBH Class (cm)



Compartment 106: Number of Tree ha-1 by DBH Class (cm)



Compartment 111: Number of Tree ha-1 by DBH Class (cm)