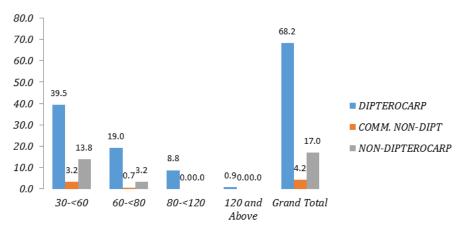

#### 2005 Data (Left) and Re-Enumeration in 2010 (Right)

Compartment 10: Number of Tree ha-1 by DBH Class (cm)

Compartment 34: Number of Tree ha-1 by DBH Class (cm)

Compartment 10: Number of Tree ha-1 by DBH Class (cm)