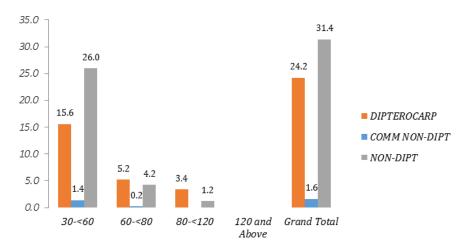

#### 2005 Data (Left) and Re-Enumeration in 2010 (Right)

Compartment 10: Number of Tree ha-1 by DBH Class (cm)

Compartment 34: Number of Tree ha-1 by DBH Class (cm)

Compartment 10: Number of Tree ha-1 by DBH Class (cm)

Compartment 34: Number of Tree ha-1 by DBH Class (cm)

Compartment 52: Number of Tree ha-1 by DBH Class (cm)

Compartment 55: Number of Tree ha-1 by DBH Class (cm)

Compartment 55: Number of Tree ha-1 by DBH Class (cm)