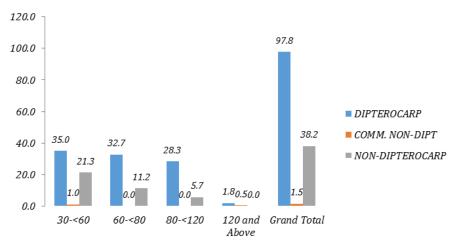

#### 2005 Data (Left) and Re-Enumeration in 2010 (Right)

Compartment 10: Number of Tree ha-1 by DBH Class (cm)

Compartment 34: Number of Tree ha-1 by DBH Class (cm)

Compartment 10: Number of Tree ha-1 by DBH Class (cm)