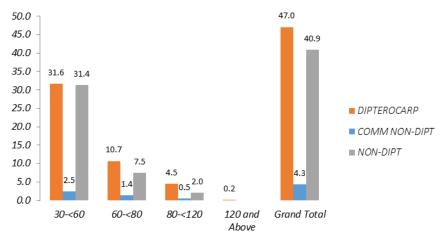

#### 2005 Data (Left) and Re-Enumeration in 2010 (Right)

Compartment 10: Number of Tree ha-1 by DBH Class (cm)

Compartment 34: Number of Tree ha-1 by DBH Class (cm)

Compartment 10: Number of Tree ha-1 by DBH Class (cm)