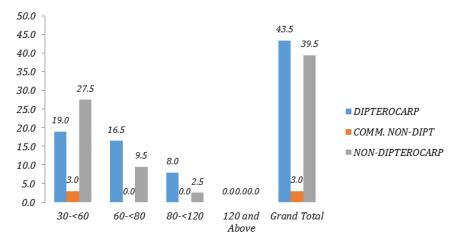

#### 2005 Data (Left) and Re-Enumeration in 2010 (Right)

Compartment 10: Number of Tree ha-1 by DBH Class (cm)

Compartment 34: Number of Tree ha-1 by DBH Class (cm)

Compartment 10: Number of Tree ha-1 by DBH Class (cm)