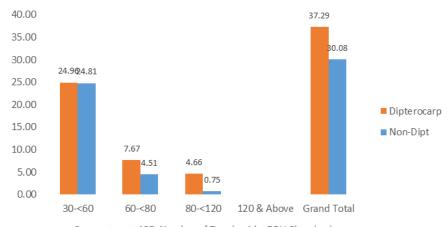

cm)



Compartment 14: Number of Tree ha-1 by DBH Class (cm)



Compartment 14: Number of Tree ha-1 by DBH Class (cm)



Compartment 33: Number of Tree ha-1 by DBH Class (cm)



Compartment 56: Number of Tree ha-1 by DBH Class (cm)



Compartment 33: Number of Tree ha-1 by DBH Class (cm)



Compartment 86: Number of Tree ha-1 by DBH Class (cm)

### 2008 Data (Left) and Re-Enumeration in 2013 (Right)



Compartment 1: Number of Tree ha-1 By DBH Class (cm)



Compartment 9: Number of Tree ha-1 By DBH Class (cm)



Compartment 1: Number of Tree ha-1 by DBH Class (cm)



Compartment 9: Number of Tree ha-1 by DBH Class (cm)



Compartment 62: Number of Tree ha-1 By DBH Class (cm)



Compartment 105: Number of Tree ha-1 By DBH Class (cm)



Compartment 62: Number of Tree ha-1 by DBH Class (cm)



Compartment 105: Number of Tree ha-1 by DBH Class (cm)



Compartment 114: Number of Tree ha-1 By DBH Class (cm)



Compartment 114: Number of Tree ha-1 by DBH Class (cm)



Compartment 42: Number of Tree ha-1 By DBH Class (cm)



Compartment 48: Number of Tree ha-1 By DBH Class (cm)



Compartment 49: Number of Tree ha-1 By DBH Class (cm)



Compartment 64: Number of Tree ha-1 By DBH Class (cm)



Compartment 74: Number of Tree ha-1 By DBH Class (cm)



Compartment 16: Number of Tree ha-1 by DBH Class (cm)



Compartment 50: Number of Tree ha-1 by DBH Class (cm)



Compartment 63: Number of Tree ha-1 by DBH Class (cm)



Compartment 76: Number of Tree ha-1 by DBH Class (cm)



Compartment 43: Number of Tree ha-1 by DBH Class (cm)



Compartment 54: Density of Tree (per ha.) By DBH Class