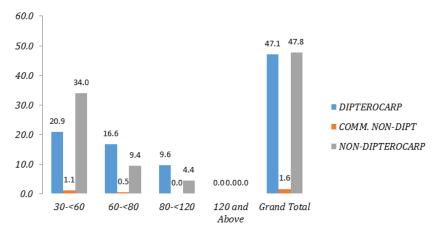

Continuous Forest Inventory
(CFI)
Summary Report
Deramakot Forest Reserve



# Summary of Tree Density Distribution per Hectare for CFI: 2005 – 2014

#### 2005 Data (Left) and Re-Enumeration in 2010 (Right)



Compartment 10: Number of Tree ha-1 by DBH Class (cm)



Compartment 34: Number of Tree ha-1 by DBH Class (cm)



Compartment 10: Number of Tree ha-1 by DBH Class (cm)



Compartment 34: Number of Tree ha-1 by DBH Class (cm)



Compartment 52: Number of Tree ha-1 by DBH Class (cm)



Compartment 55: Number of Tree ha-1 by DBH Class (cm)



Compartment 55: Number of Tree ha-1 by DBH Class (cm)



Compartment 55: Number of Tree ha-1 by DBH Class (cm)



Compartment 74: Number of Tree ha-1 by DBH Class (cm)



Compartment 74: Number of Tree ha-1 by DBH Class (cm)

## 2006 Data (Left) and Re-Enumeration in 2011 (Right)



Compartment 17: Number of Tree ha-1 by DBH Class (cm)



Compartment 57: Number of Tree ha-1 by DBH Class (cm)



Compartment 17: Density of Tree (per ha.) by DBH Class (cm)



Compartment 64: Number of Tree ha-1 by DBH Class (cm)



Compartment 85: Number of Tree ha-1 by DBH Class (cm