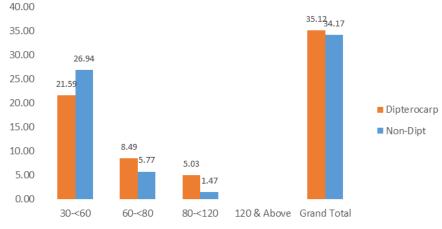

ght)



Compartment 1: Number of Tree ha-1 by DBH Class (cm)



Compartment 14: Number of Tree ha-1 by DBH Class (cm)



Compartment 14: Number of Tree ha-1 by DBH Class (cm)



Compartment 33: Number of Tree ha-1 by DBH Class (cm)



Compartment 56: Number of Tree ha-1 by DBH Class (cm)



Compartment 33: Number of Tree ha-1 by DBH Class (cm)



Compartment 86: Number of Tree ha-1 by DBH Class (cm)

### 2008 Data (Left) and Re-Enumeration in 2013 (Right)



Compartment 1: Number of Tree ha-1 By DBH Class (cm)



Compartment 9: Number of Tree ha-1 By DBH Class (cm)



Compartment 1: Number of Tree ha-1 by DBH Class (cm)



Compartment 9: Number of Tree ha-1 by DBH Class (cm)



Compartment 62: Number of Tree ha-1 By DBH Class (cm)



Compartment 105: Number of Tree ha-1 By DBH Class (cm)



Compartment 62: Number of Tree ha-1 by DBH Class (cm)



Compartment 105: Number of Tree ha-1 by DBH Class (cm)



Compartment 114: Number of Tree ha-1 By DBH Class (cm)



Compartment 114: Number of Tree ha-1 by DBH Class (cm)



Compartment 42: Number of Tree ha-1 By DBH Class (cm)



Compartment 48: Number of Tree ha-1 By DBH Class (cm)



Compartment 49: Number of Tree ha-1 By DBH Class (cm)



Compartment 64: Number of Tree ha-1 By DBH Class (cm)



Compartment 74: Number of Tree ha-1 By DBH Class (cm)



Compartment 16: Number of Tree ha-1 by DBH Class (cm)



Compartment 50: Number of Tree ha-1 by DBH Class (cm)



Compartment 63: Number of Tree ha-1 by DBH Class (cm)



Compartment 76: Number of Tree ha-1 by DBH Class (cm)



Compartment 43: Number of Tree ha-1 by DBH Class (cm)