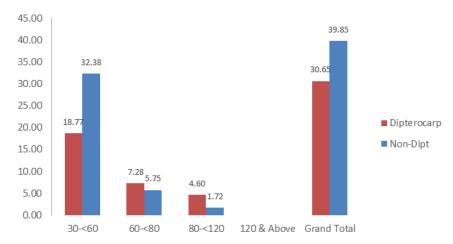

partment 54: Density of Tree (per ha.) By DBH Class (cm)



Compartment 61: Number of Tree ha-1 by DBH Class (cm)



Compartment 97: Number of Tree ha-1 by DBH Class (cm)



Compartment 8: Number of Tree ha-1 by DBH Class (cm)



Compartment 17: Number of Tree ha-1 by DBH Class (cm)



Compartment 51: Number of Tree ha-1 by DBH Class (cm)



Compartment 53: Number of Tree ha-1 by DBH Class (cm)



Compartment 77: Number of Tree ha-1 by DBH Class (cm)



Compartment 31: Number of Tree ha-1 by DBH Class (cm)



Compartment 71: Number of Tree ha-1 by DBH Class (cm)



Compartment 72: Number of Tree ha-1 by DBH Class (cm)



Compartment 104: Number of Tree ha-1 by DBH Class (cm)



Compartment 70: Number of Tree ha-1 by DBH Class (cm)



Compartment 106: Number of Tree ha-1 by DBH Class (cm)



Compartment 111: Number of Tree ha-1 by DBH Class (cm)