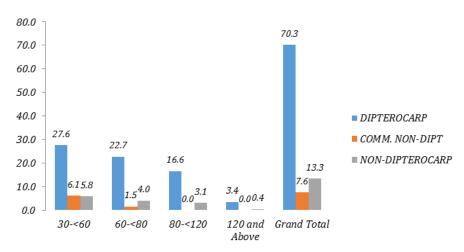

Compartment 34: Number of Tree ha-1 by DBH Class (cm)

Compartment 52: Number of Tree ha-1 by DBH Class (cm)

Compartment 55: Number of Tree ha-1 by DBH Class (cm)

Compartment 55: Number of Tree ha-1 by DBH Class (cm)