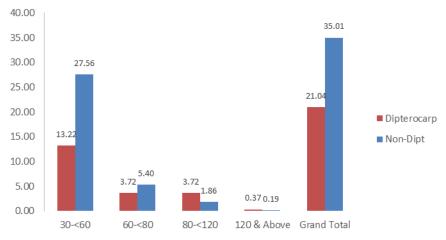

mpartment 43: Number of Tree ha-1 by DBH Class (cm)



Compartment 54: Density of Tree (per ha.) By DBH Class (cm)



Compartment 61: Number of Tree ha-1 by DBH Class (cm)



Compartment 97: Number of Tree ha-1 by DBH Class (cm)



Compartment 8: Number of Tree ha-1 by DBH Class (cm)



Compartment 17: Number of Tree ha-1 by DBH Class (cm)



Compartment 51: Number of Tree ha-1 by DBH Class (cm)



Compartment 53: Number of Tree ha-1 by DBH Class (cm)



Compartment 77: Number of Tree ha-1 by DBH Class (cm)



Compartment 31: Number of Tree ha-1 by DBH Class (cm)



Compartment 71: Number of Tree ha-1 by DBH Class (cm)



Compartment 72: Number of Tree ha-1 by DBH Class (cm)



Compartment 104: Number of Tree ha-1 by DBH Class (cm)



Compartment 70: Number of Tree ha-1 by DBH Class (cm)



Compartment 106: Number of Tree ha-1 by DBH Class (cm)



Compartment 111: Number of Tree ha-1 by DBH Class (cm)