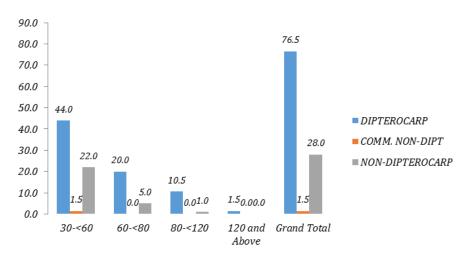

Compartment 34: Number of Tree ha-1 by DBH Class (cm)

Compartment 52: Number of Tree ha-1 by DBH Class (cm)

Compartment 55: Number of Tree ha-1 by DBH Class (cm)

Compartment 55: Number of Tree ha-1 by DBH Class (cm)

Compartment 55: Number of Tree ha-1 by DBH Class (cm)

Compartment 74: Number of Tree ha-1 by DBH Class (cm)

Compartment 74: Number of Tree ha-1 by DBH Class (cm)