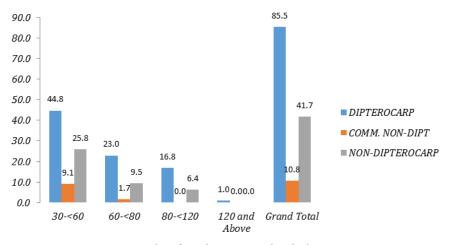

#### 2005 Data (Left) and Re-Enumeration in 2010 (Right)

Compartment 10: Number of Tree ha-1 by DBH Class (cm)

Compartment 34: Number of Tree ha-1 by DBH Class (cm)

Compartment 10: Number of Tree ha-1 by DBH Class (cm)