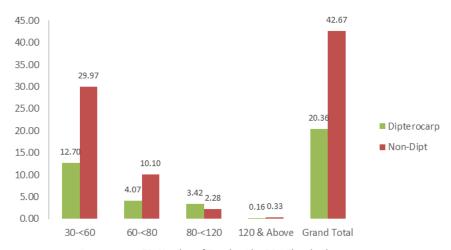

mpartment 76: Number of Tree ha-1 by DBH Class (cm)



Compartment 43: Number of Tree ha-1 by DBH Class (cm)



Compartment 54: Density of Tree (per ha.) By DBH Class (cm)



Compartment 61: Number of Tree ha-1 by DBH Class (cm)



Compartment 97: Number of Tree ha-1 by DBH Class (cm)



Compartment 8: Number of Tree ha-1 by DBH Class (cm)



Compartment 17: Number of Tree ha-1 by DBH Class (cm)



Compartment 51: Number of Tree ha-1 by DBH Class (cm)



Compartment 53: Number of Tree ha-1 by DBH Class (cm)



Compartment 77: Number of Tree ha-1 by DBH Class (cm)



Compartment 31: Number of Tree ha-1 by DBH Class (cm)



Compartment 71: Number of Tree ha-1 by DBH Class (cm)



Compartment 72: Number of Tree ha-1 by DBH Class (cm)



Compartment 104: Number of Tree ha-1 by DBH Class (cm)



Compartment 70: Number of Tree ha-1 by DBH Class (cm)



Compartment 106: Number of Tree ha-1 by DBH Class (cm)



Compartment 111: Number of Tree ha-1 by DBH Class (cm)