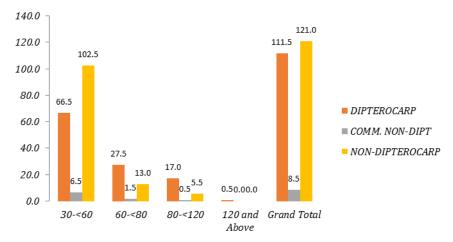

#### 2005 Data (Left) and Re-Enumeration in 2010 (Right)

Compartment 10: Number of Tree ha-1 by DBH Class (cm)

Compartment 34: Number of Tree ha-1 by DBH Class (cm)

Compartment 10: Number of Tree ha-1 by DBH Class (cm)