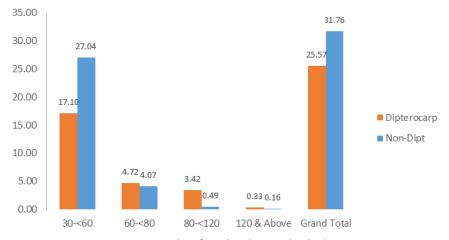

#### 2005 Data (Left) and Re-Enumeration in 2010 (Right)

Compartment 10: Number of Tree ha-1 by DBH Class (cm)

Compartment 34: Number of Tree ha-1 by DBH Class (cm)

Compartment 10: Number of Tree ha-1 by DBH Class (cm)