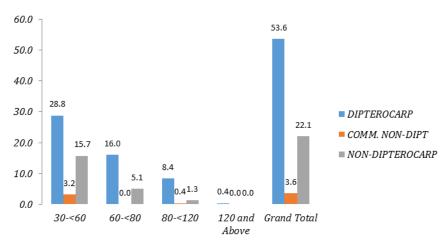

Compartment 34: Number of Tree ha-1 by DBH Class (cm)

Compartment 52: Number of Tree ha-1 by DBH Class (cm)

Compartment 55: Number of Tree ha-1 by DBH Class (cm)

Compartment 55: Number of Tree ha-1 by DBH Class (cm)