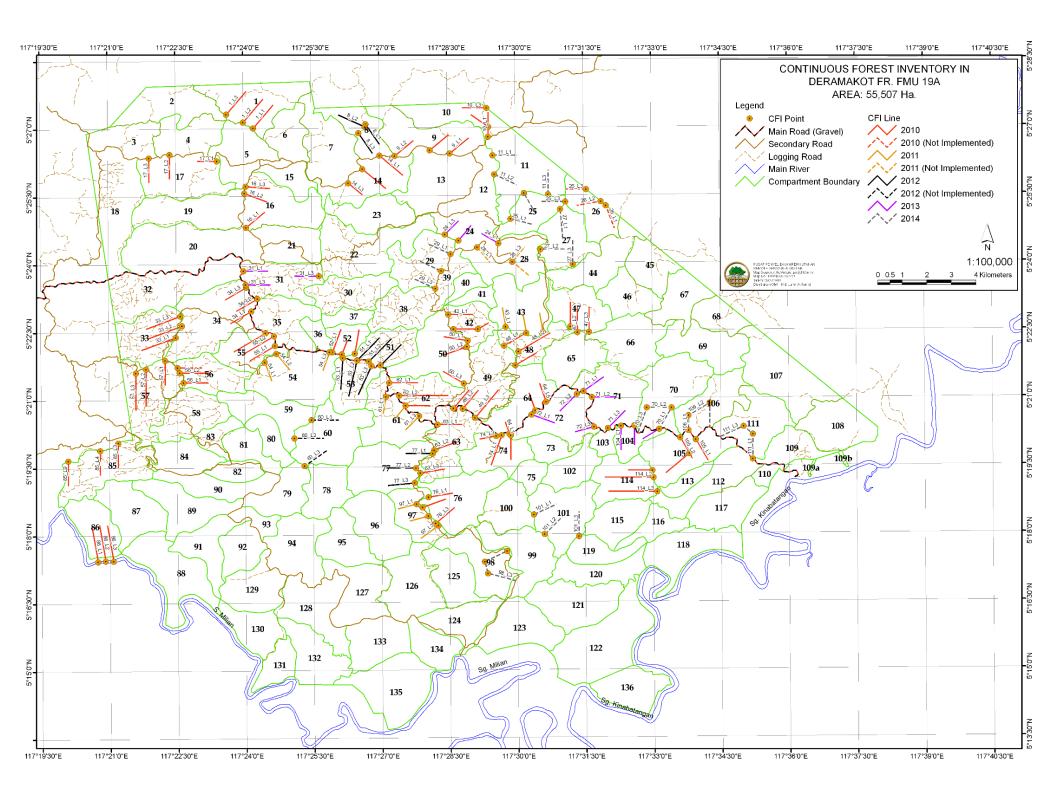

Continuous Forest Inventory
(CFI)
Summary Report
Deramakot Forest Reserve



# Summary of Tree Density Distribution per Hectare for CFI: 2005 – 2014

#### 2005 Data (Left) and Re-Enumeration in 2010 (Right)



Compartment 10: Number of Tree ha-1 by DBH Class (cm)



Compartment 34: Number of Tree ha-1 by DBH Class (cm)



Compartment 10: Number of Tree ha-1 by DBH Class (cm)



Compartment 34: Number of Tree ha-1 by DBH Class (cm)



Compartment 52: Number of Tree ha-1 by DBH Class (cm)



Compartment 55: Number of Tree ha-1 by DBH Class (cm)



Compartment 55: Number of Tree ha-1 by DBH Class (cm)



Compartment 55: Number of Tree ha-1 by DBH Class (cm)



Compartment 74: Number of Tree ha-1 by DBH Class (cm)



Compartment 74: Number of Tree ha-1 by DBH Class (cm)

## 2006 Data (Left) and Re-Enumeration in 2011 (Right)



Compartment 17: Number of Tree ha-1 by