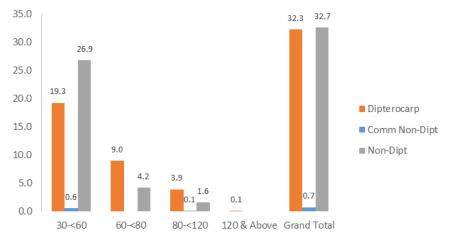

ompartment 49: Number of Tree ha-1 By DBH Class (cm)



Compartment 64: Number of Tree ha-1 By DBH Class (cm)



Compartment 74: Number of Tree ha-1 By DBH Class (cm)



Compartment 16: Number of Tree ha-1 by DBH Class (cm)



Compartment 50: Number of Tree ha-1 by DBH Class (cm)



Compartment 63: Number of Tree ha-1 by DBH Class (cm)



Compartment 76: Number of Tree ha-1 by DBH Class (cm)



Compartment 43: Number of Tree ha-1 by DBH Class (cm)



Compartment 54: Density of Tree (per ha.) By DBH Class (cm)



Compartment 61: Number of Tree ha-1 by DBH Class (cm)



Compartment 97: Number of Tree ha-1 by DBH Class (cm)



Compartment 8: Number of Tree ha-1 by DBH Class (cm)



Compartment 17: Number of Tree ha-1 by DBH Class (cm)



Compartment 51: Number of Tree ha-1 by DBH Class (cm)



Compartment 53: Number of Tree ha-1 by DBH Class (cm)



Compartment 77: Number of Tree ha-1 by DBH Class (cm)



Compartment 31: Number of Tree ha-1 by DBH Class (cm)



Compartment 71: Number of Tree ha-1 by DBH Class (cm)



Compartment 72: Number of Tree ha-1 by DBH Class (cm)



Compartment 104: Number of Tree ha-1 by DBH Class (cm)



Compartment 70: Number of Tree ha-1 by DBH Class (cm)



Compartment 106: Number of Tree ha-1 by DBH Class (cm)



Compartment 111: Number of Tree ha-1 by DBH Class (cm)