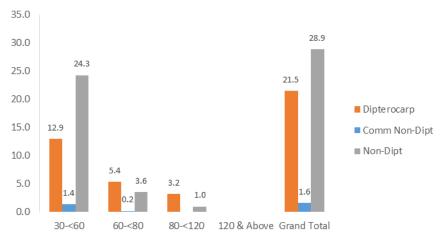

ompartment 42: Number of Tree ha-1 By DBH Class (cm)



Compartment 48: Number of Tree ha-1 By DBH Class (cm)



Compartment 49: Number of Tree ha-1 By DBH Class (cm)



Compartment 64: Number of Tree ha-1 By DBH Class (cm)



Compartment 74: Number of Tree ha-1 By DBH Class (cm)



Compartment 16: Number of Tree ha-1 by DBH Class (cm)



Compartment 50: Number of Tree ha-1 by DBH Class (cm)



Compartment 63: Number of Tree ha-1 by DBH Class (cm)



Compartment 76: Number of Tree ha-1 by DBH Class (cm)



Compartment 43: Number of Tree ha-1 by DBH Class (cm)



Compartment 54: Density of Tree (per ha.) By DBH Class (cm)



Compartment 61: Number of Tree ha-1 by DBH Class (cm)



Compartment 97: Number of Tree ha-1 by DBH Class (cm)



Compartment 8: Number of Tree ha-1 by DBH Class (cm)



Compartment 17: Number of Tree ha-1 by DBH Class (cm)



Compartment 51: Number of Tree ha-1 by DBH Class (cm)



Compartment 53: Number of Tree ha-1 by DBH Class (cm)



Compartment 77: Number of Tree ha-1 by DBH Class (cm)



Compartment 31: Number of Tree ha-1 by DBH Class (cm)



Compartment 71: Number of Tree ha-1 by DBH Class (cm)



Compartment 72: Number of Tree ha-1 by DBH Class (cm)



Compartment 104: Number of Tree ha-1 by DBH Class (cm)



Compartment 70: Number of Tree ha-1 by DBH Class (cm)



Compartment 106: Number of Tree ha-1 by DBH Class (cm)



Compartment 111: Number of Tree ha-1 by DBH Class (cm)