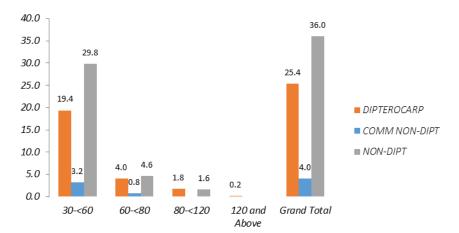

#### 2005 Data (Left) and Re-Enumeration in 2010 (Right)

Compartment 10: Number of Tree ha-1 by DBH Class (cm)

Compartment 34: Number of Tree ha-1 by DBH Class (cm)

Compartment 10: Number of Tree ha-1 by DBH Class (cm)