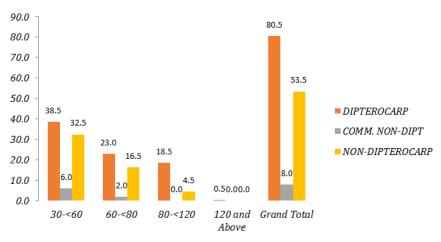

#### 2005 Data (Left) and Re-Enumeration in 2010 (Right)

Compartment 10: Number of Tree ha-1 by DBH Class (cm)

Compartment 34: Number of Tree ha-1 by DBH Class (cm)

Compartment 10: Number of Tree ha-1 by DBH Class (cm)