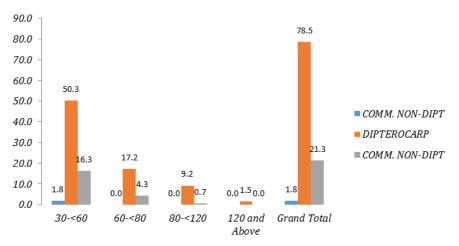

#### 2005 Data (Left) and Re-Enumeration in 2010 (Right)

Compartment 10: Number of Tree ha-1 by DBH Class (cm)

Compartment 34: Number of Tree ha-1 by DBH Class (cm)

Compartment 10: Number of Tree ha-1 by DBH Class (cm)

Compartment 34: Number of Tree ha-1 by DBH Class (cm)

Compartment 52: Number of Tree ha-1 by DBH Class (cm)

Compartment 55: Number of Tree ha-1 by DBH Class (cm)

Compartment 55: Number of Tree ha-1 by DBH Class (cm)