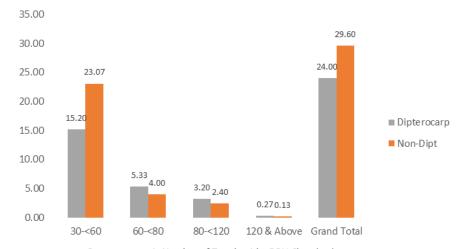

Compartment 34: Number of Tree ha-1 by DBH Class (cm)

Compartment 52: Number of Tree ha-1 by DBH Class (cm)

Compartment 55: Number of Tree ha-1 by DBH Class (cm)

Compartment 55: Number of Tree ha-1 by DBH Class (cm)