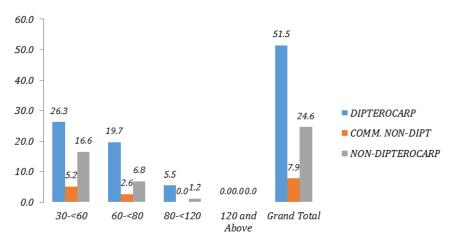

Continuous Forest Inventory
(CFI)
Summary Report
Deramakot Forest Reserve



# Summary of Tree Density Distribution per Hectare for CFI: 2005 – 2014

#### 2005 Data (Left) and Re-Enumeration in 2010 (Right)



Compartment 10: Number of Tree ha-1 by DBH Class (cm)



Compartment 34: Number of Tree ha-1 by DBH Class (cm)



Compartment 10: Number of Tree ha-1 by DBH Class (cm)



Compartment 34: Number of Tree ha-1 by DBH Class (cm)



Compartment 52: Number of Tree ha-1 by DBH Class (cm)



Compartment 55: Number of Tree ha-1 by DBH Class (cm)



Compartment 55: Number of Tree ha-1 by DBH Class (cm)



Compartment 55: Number of Tree ha-1 by DBH Class (cm)



Compartment 74: Number of Tree ha-1 by DBH Class (cm)



Compartment 74: Number of Tree ha-1 by DBH Class (cm)

## 2006 Data (Left) and Re-Enumeration in 2011 (Right)



Compartment 17: Number of Tree ha-1 by DBH Class (cm)



Compartment 57: Number of Tree ha-1 by DBH Class (cm)



Compartment 17: Density of Tree (per ha.) by DBH Class (cm)



Compartment 64: Number of Tree ha-1 by DBH Class (cm)



Compartment 85: Number of Tree ha-1 by DBH Class (cm)



Compartment 64: Density of Tree (per ha.) by DBH Class (cm)

## 2007 Data (Left) and Re-Enumeration in 2012 (Right)



Compartment 1: Number of Tree ha-1 by DBH Class (cm)



Compartment 14: Number of Tree ha-1 by DBH Class (cm)



Compartment 14: Number of Tree ha-1 by DBH Class (cm)



Compartment 33: Number of Tree ha-1 by DBH Class