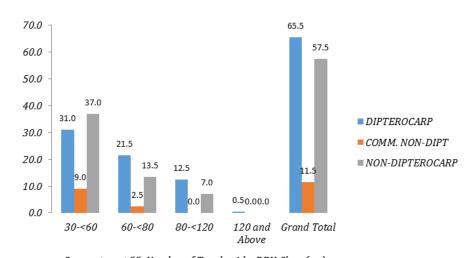

Continuous Forest Inventory
(CFI)
Summary Report
Deramakot Forest Reserve



# Summary of Tree Density Distribution per Hectare for CFI: 2005 – 2014

#### 2005 Data (Left) and Re-Enumeration in 2010 (Right)



Compartment 10: Number of Tree ha-1 by DBH Class (cm)



Compartment 34: Number of Tree ha-1 by DBH Class (cm)



Compartment 10: Number of Tree ha-1 by DBH Class (cm)



Compartment 34: Number of Tree ha-1 by DBH Class (cm)



Compartment 52: Number of Tree ha-1 by DBH Class (cm)



Compartment 55: Number of Tree ha-1 by DBH Class (cm)



Compartment 55: Number of Tree ha-1 by DBH Class (cm)



Compartment 55: Number of Tree ha-1 by DBH Class (cm)



Compartment 74: Number of Tree ha-1 by DBH Class (cm)



Compartment 74: Number of Tree ha-1 by DBH Class (cm)

## 2006 Data (Left) and Re-Enumeration in 2011 (Right)



Compartment 17: Number of Tree ha-1 by DBH Class (cm)



Compartment 57: Number of Tree ha-1 by DBH Class (cm)



Compartment 17: Density of Tree (per ha.) by DBH Class (cm)



Compartment 64: Number of Tree ha-1 by DBH Class (cm)



Compartment 85: Number of Tree ha-1 by DBH Class (cm)



Compartment 64: Density of Tree (per ha.) by DBH Class (cm)

## 2007 Data (Left) and Re-Enumeration in 2012 (Right)



Compartment 1: Number of Tree ha-1 by DBH Class (cm)



Compartment 14: Number of Tree ha-1 by DBH Class (cm)



Compartment 14: Number of Tree ha-1 by DBH Class