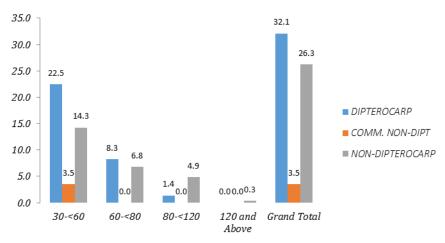

#### 2005 Data (Left) and Re-Enumeration in 2010 (Right)

Compartment 10: Number of Tree ha-1 by DBH Class (cm)

Compartment 34: Number of Tree ha-1 by DBH Class (cm)

Compartment 10: Number of Tree ha-1 by DBH Class (cm)