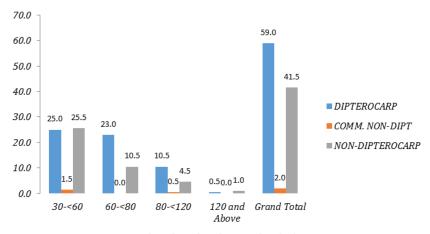

#### 2005 Data (Left) and Re-Enumeration in 2010 (Right)

Compartment 10: Number of Tree ha-1 by DBH Class (cm)

Compartment 34: Number of Tree ha-1 by DBH Class (cm)

Compartment 10: Number of Tree ha-1 by DBH Class (cm)