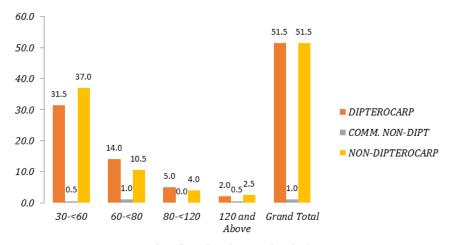

Compartment 34: Number of Tree ha-1 by DBH Class (cm)

Compartment 52: Number of Tree ha-1 by DBH Class (cm)

Compartment 55: Number of Tree ha-1 by DBH Class (cm)

Compartment 55: Number of Tree ha-1 by DBH Class (cm)