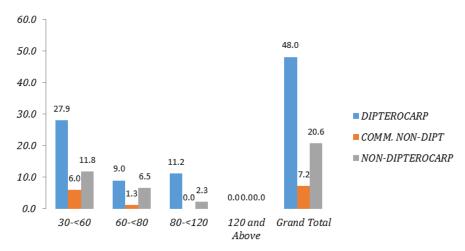

Compartment 34: Number of Tree ha-1 by DBH Class (cm)

Compartment 52: Number of Tree ha-1 by DBH Class (cm)

Compartment 55: Number of Tree ha-1 by DBH Class (cm)

Compartment 55: Number of Tree ha-1 by DBH Class (cm)

Compartment 55: Number of Tree ha-1 by DBH Class (cm)

Compartment 74: Number of Tree ha-1 by DBH Class (cm)

Compartment 74: Number of Tree ha-1 by DBH Class (cm)