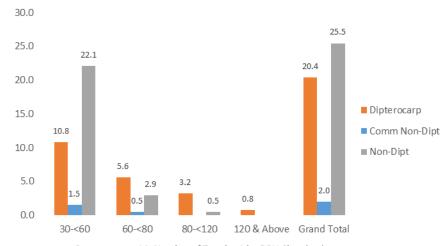

Compartment 34: Number of Tree ha-1 by DBH Class (cm)

Compartment 52: Number of Tree ha-1 by DBH Class (cm)

Compartment 55: Number of Tree ha-1 by DBH Class (cm)

Compartment 55: Number of Tree ha-1 by DBH Class (cm)