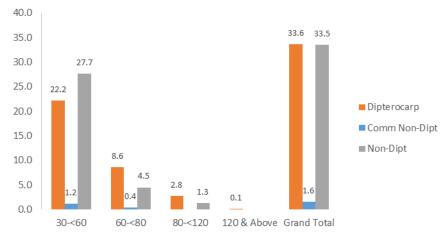

ompartment 48: Number of Tree ha-1 By DBH Class (cm)



Compartment 49: Number of Tree ha-1 By DBH Class (cm)



Compartment 64: Number of Tree ha-1 By DBH Class (cm)



Compartment 74: Number of Tree ha-1 By DBH Class (cm)



Compartment 16: Number of Tree ha-1 by DBH Class (cm)



Compartment 50: Number of Tree ha-1 by DBH Class (cm)



Compartment 63: Number of Tree ha-1 by DBH Class (cm)



Compartment 76: Number of Tree ha-1 by DBH Class (cm)



Compartment 43: Number of Tree ha-1 by DBH Class (cm)



Compartment 54: Density of Tree (per ha.) By DBH Class (cm)



Compartment 61: Number of Tree ha-1 by DBH Class (cm)



Compartment 97: Number of Tree ha-1 by DBH Class (cm)



Compartment 8: Number of Tree ha-1 by DBH Class (cm)



Compartment 17: Number of Tree ha-1 by DBH Class (cm)



Compartment 51: Number of Tree ha-1 by DBH Class (cm)



Compartment 53: Number of Tree ha-1 by DBH Class (cm)



Compartment 77: Number of Tree ha-1 by DBH Class (cm)



Compartment 31: Number of Tree ha-1 by DBH Class (cm)



Compartment 71: Number of Tree ha-1 by DBH Class (cm)



Compartment 72: Number of Tree ha-1 by DBH Class (cm)



Compartment 104: Number of Tree ha-1 by DBH Class (cm)



Compartment 70: Number of Tree ha-1 by DBH Class (cm)



Compartment 106: Number of Tree ha-1 by DBH Class (cm)



Compartment 111: Number of Tree ha-1 by DBH Class (cm)