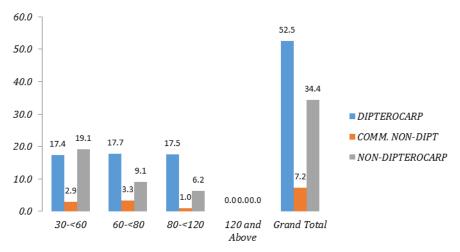

#### 2005 Data (Left) and Re-Enumeration in 2010 (Right)

Compartment 10: Number of Tree ha-1 by DBH Class (cm)

Compartment 34: Number of Tree ha-1 by DBH Class (cm)

Compartment 10: Number of Tree ha-1 by DBH Class (cm)