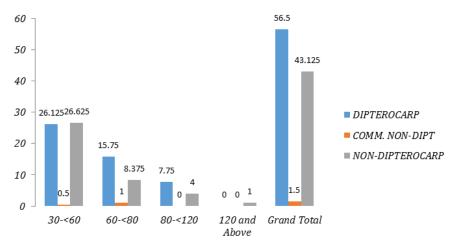

#### 2005 Data (Left) and Re-Enumeration in 2010 (Right)

Compartment 10: Number of Tree ha-1 by DBH Class (cm)

Compartment 34: Number of Tree ha-1 by DBH Class (cm)

Compartment 10: Number of Tree ha-1 by DBH Class (cm)