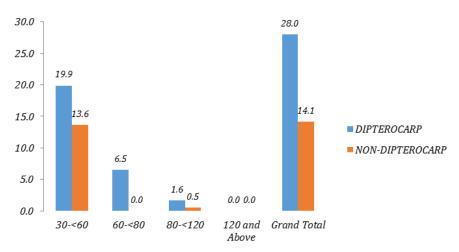

Summary Report
Deramakot Forest Reserve



# Summary of Tree Density Distribution per Hectare for CFI: 2005 – 2014

#### 2005 Data (Left) and Re-Enumeration in 2010 (Right)



Compartment 10: Number of Tree ha-1 by DBH Class (cm)



Compartment 34: Number of Tree ha-1 by DBH Class (cm)



Compartment 10: Number of Tree ha-1 by DBH Class (cm)



Compartment 34: Number of Tree ha-1 by DBH Class (cm)



Compartment 52: Number of Tree ha-1 by DBH Class (cm)



Compartment 55: Number of Tree ha-1 by DBH Class (cm)



Compartment 55: Number of Tree ha-1 by DBH Class (cm)



Compartment 55: Number of Tree ha-1 by DBH Class (cm)



Compartment 74: Number of Tree ha-1 by DBH Class (cm)



Compartment 74: Number of Tree ha-1 by DBH Class (cm)

## 2006 Data (Left) and Re-Enumeration in 2011 (Right)



Compartment 17: Number of Tree ha-1 by DBH Class (cm)



Compartment 57: Number of Tree ha-1 by DBH Class (cm)



Compartment 17: Density of Tree (per ha.) by DBH Class (cm)



Compartment 64: Number of Tree ha-1 by DBH Class (cm)



Compartment 85: Number of Tree ha-1 by DBH Class (cm)



Compartment 64: Density of Tree (per ha.) by DBH Class (cm)

## 2007 Data (Left) and Re-Enumeration in 2012 (Right)



Compartment 1: Number of Tree ha-1 by DBH Class (cm)



Compartment 14: Number of Tree ha-1 by DBH Class (cm)



Compartment 14: Number of Tree ha-1 by DBH Class (cm)



Compartment 33: Number of Tree ha-1 by DBH Class (cm)



Compartment 56: Number of Tree ha-1 by DBH Class (cm)



Compartment 33: Number of Tree ha-1 by DBH Class (cm)



Compartment 86: Number of Tree ha-1 by DBH Clas