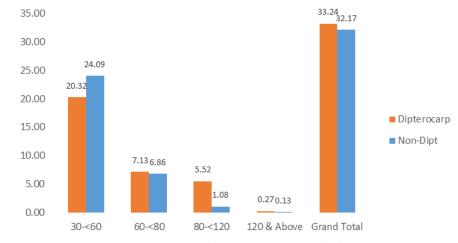

#### 2005 Data (Left) and Re-Enumeration in 2010 (Right)

Compartment 10: Number of Tree ha-1 by DBH Class (cm)

Compartment 34: Number of Tree ha-1 by DBH Class (cm)

Compartment 10: Number of Tree ha-1 by DBH Class (cm)