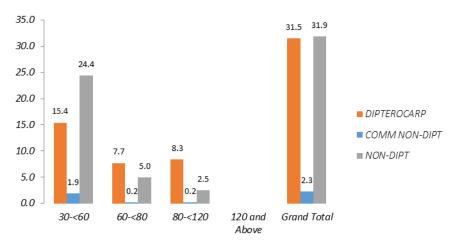

#### 2005 Data (Left) and Re-Enumeration in 2010 (Right)

Compartment 10: Number of Tree ha-1 by DBH Class (cm)

Compartment 34: Number of Tree ha-1 by DBH Class (cm)

Compartment 10: Number of Tree ha-1 by DBH Class (cm)