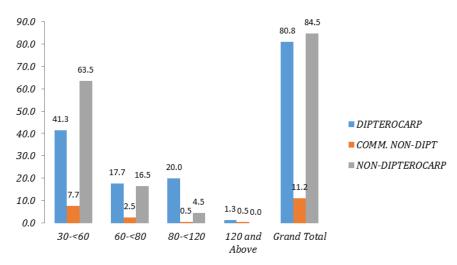

#### 2005 Data (Left) and Re-Enumeration in 2010 (Right)

Compartment 10: Number of Tree ha-1 by DBH Class (cm)

Compartment 34: Number of Tree ha-1 by DBH Class (cm)

Compartment 10: Number of Tree ha-1 by DBH Class (cm)