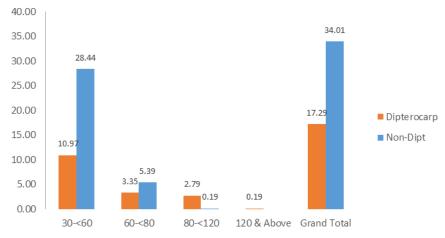

Compartment 34: Number of Tree ha-1 by DBH Class (cm)

Compartment 52: Number of Tree ha-1 by DBH Class (cm)

Compartment 55: Number of Tree ha-1 by DBH Class (cm)

Compartment 55: Number of Tree ha-1 by DBH Class (cm)