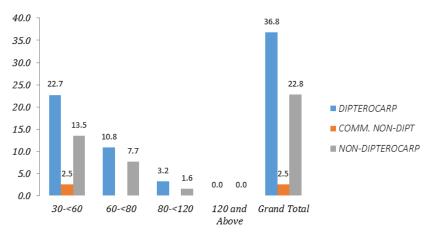

Continuous Forest Inventory
(CFI)
Summary Report
Deramakot Forest Reserve



# Summary of Tree Density Distribution per Hectare for CFI: 2005 – 2014

#### 2005 Data (Left) and Re-Enumeration in 2010 (Right)



Compartment 10: Number of Tree ha-1 by DBH Class (cm)



Compartment 34: Number of Tree ha-1 by DBH Class (cm)



Compartment 10: Number of Tree ha-1 by DBH Class (cm)



Compartment 34: Number of Tree ha-1 by DBH Class (cm)



Compartment 52: Number of Tree ha-1 by DBH Class (cm)



Compartment 55: Number of Tree ha-1 by DBH Class (cm)



Compartment 55: Number of Tree ha-1 by DBH Class (cm)



Compartment 55: Number of Tree ha-1 by DBH Class (cm)



Compartment 74: Number of Tree ha-1 by DBH Class (cm)



Compartment 74: Number of Tree ha-1 by DBH Class (cm)

## 2006 Data (Left) and Re-Enumeration in 2011 (Right)



Compartment 17: Number of Tree ha-1 by DBH Class (cm)



Compartment 57: Number of Tree ha-1 by DBH Class (cm)



Compartment 17: Density of Tree (per ha.) by DBH Class (cm