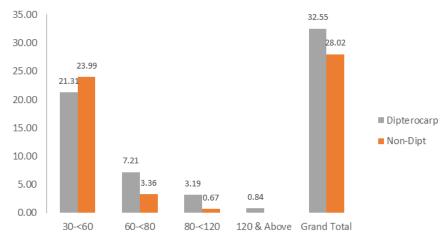

#### 2005 Data (Left) and Re-Enumeration in 2010 (Right)

Compartment 10: Number of Tree ha-1 by DBH Class (cm)

Compartment 34: Number of Tree ha-1 by DBH Class (cm)

Compartment 10: Number of Tree ha-1 by DBH Class (cm)